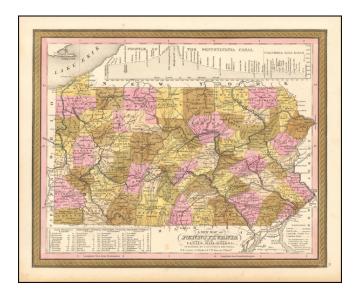

## A New Map of Pennsylvania with Its Canals, Rail-Roads &c

| Stock#:    | 54346          |
|------------|----------------|
| Map Maker: | Mitchell       |
| Date:      | 1850           |
| Place:     | Philadelphia   |
| Color:     | Hand Colored   |
| Condition: | VG+            |
| Size:      | 15 x 12 inches |
| Price:     | SOLD           |

## **Description:**

Nice example of Mitchell's map of Pennsylvania, hand colored by counties, with a profile view of the Pennsylvania Canal.

The map includes Steamboat Routes. Shows towns, counties, roads, canals, railroads and distances.