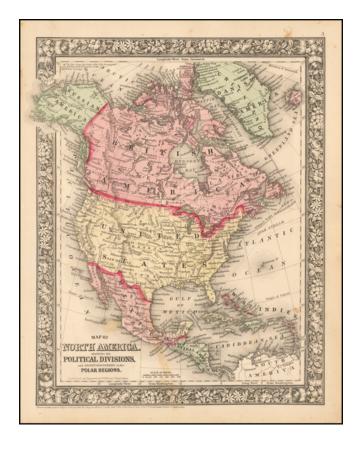

## Map of North America Showing Its Political Divisions, and Recent Discoveries in the Polar Regions.

Stock#: 54300 Map Maker: Mitchell Jr.

**Date:** 1865

Place: Philadelphia Color: Hand Colored

**Condition:** VG

## **Description:**

Decorative map of North America, colored by country.

Shows recent discoveries in Russian America, including McClure's northwest passage aboard the Investigator. Locates cities, rivers, mountains, forts, lakes, etc.

Decorative border.