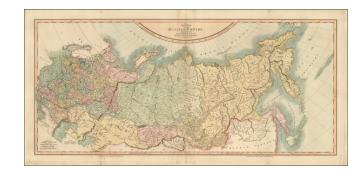

## **Description:**

Striking 2-sheet map of the Russian Empire in Asia and Europe, from Cary's Universal Atlas.

The map extends from the Baltic Sea to the Aleutians Islands. In addition to cities and provinces, which are shown with color coding, this map notes geographical features including mountains, rivers, plains, swamps and forests. Offers some interesting annotation regarding Russian explorations and discoveries in the Arctic.