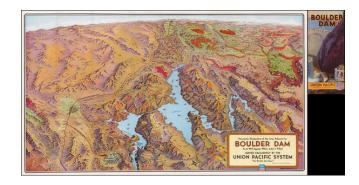

### **Boulder Dam & Environs**

Striking panoramic view of the Nevada, Utah, and Arizona desert, from Las Vegas to the Grand Canyon, published by the Union Pacific Railroad.

The map extends east to the Union Pacific Grand Canyon Lodge on the north rim of the Grand Canyon. To the west, Las Vegas is shown.

In the north, Bryce Canyon and Zion appear.