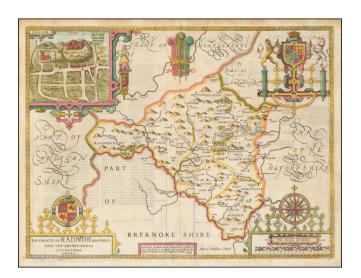

## The Countie of Radnor Described and the Shyretownes Sittuatione Anno 1618

| Stock#:<br>Map Maker: | 54166mp2<br>Speed  |
|-----------------------|--------------------|
| Date:                 | 1676               |
| Place:                | London             |
| Color:                | Hand Colored       |
| <b>Condition:</b>     | VG                 |
| Size:                 | $20 \ge 15$ inches |
| Price:                | SOLD               |

## **Description:**

A nice full color example of Speed's map of the County of Radnor, including coats of arms and a detailed town plan of Radnor.

Speed's Theatre of the Empire of Great Britain... was first published in 1612, employing maps which Speed began publishing individually as early as 1596. It is without doubt the most famous of all English County Atlases, appearing in various editions for over 100 years.