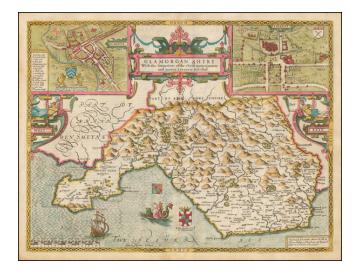

## Glamorgan Shyre With the Sittuations of the Cheife towne Cardyff and ancient Landaffe described

- Stock#: 54165mp2 Map Maker: Speed
- Date:1676Place:LondonColor:Hand ColoredCondition:VGSize:20 x 15 inches

## **Description:**

A nice full color example of Speed's map of the County of Glamorgan, including coats of arms and a detailed town plan of Cardiff and the town of Landaffe.

Speed's Theatre of the Empire of Great Britain... was first published in 1612, employing maps which Speed began publishing individually as early as 1596. It is without doubt the most famous of all English County Atlases, appearing in various editions for over 100 years.