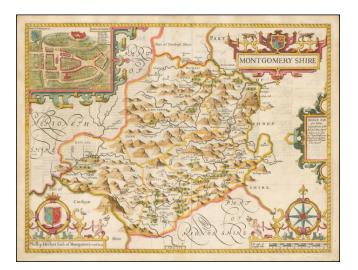

## Barry Lawrence Ruderman Antique Maps Inc.

7407 La Jolla Boulevard La Jolla, CA 92037 www.raremaps.com

(858) 551-8500 blr@raremaps.com

**Montgomery Shire** 

| Stock#:<br>Map Maker: | 54145mp2<br>Speed |
|-----------------------|-------------------|
| Date:<br>Place:       | 1676<br>London    |
| Color:                | Hand Colored      |
| <b>Condition:</b>     | VG                |
| Size:                 | 20 x 15 inches    |
| Price:                | SOLD              |

## **Description:**

A nice full color example of Speed's map of the County of Montgomery, including coats of arms and detailed town plans of Bangor and Montgomery.

Speed's *Theatre of the Empire of Great Britain*... was first published in 1612, employing maps which Speed began publishing individually as early as 1596. It is without doubt the most famous of all English County Atlases, appearing in various editions for over 100 years.