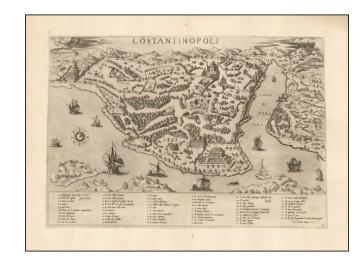

### Rare Lafreri School View of Istanbul

Finely executed view of Istanbul looking Southwest. The view is based upon Vavassore's view and is one of the earliest obtainable large format views of Istanbul, pre-dating Braun & Hogenberg.

Includes a key locating 58 points of interest.

Claude Duchet (Duchetti) was a print dealer and publisher born in France and active in Venice circa 1565-72 and subsequently in Rome. He was the brother of Francesco Duchetti and a nephew of Antonio Lafreri, inheriting half his plates in 1577.