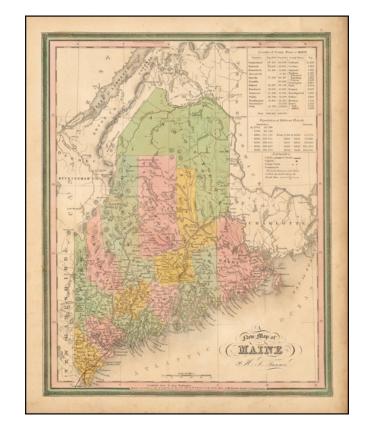

## A New Map of Maine

Stock#: 54120 Map Maker: Mitchell

**Date:** 1847

Place: Philadelphia Color: Hand Colored

**Condition:** VG

**Size:** 12 x 15 inches

**Price:** SOLD

## **Description:**

Detailed map of Maine from Mitchell's New Universal Atlas, showing early railroads, townships, canals, etc. Hand colored by county. Statistical table shows county populations.

One of the most detailed of all atlas maps of Maine. Mitchell's pre-1850 maps are becoming increasingly rare and difficult to obtain.