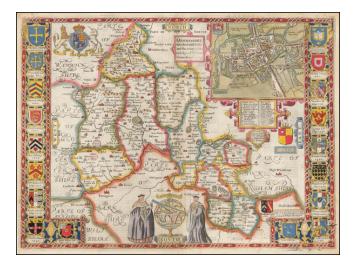

## Oxfordshire described with ye Citie and the Armes of the Colledges of ye famous University ao. 1605

- Stock#:54105mp2Map Maker:Speed
- Date:1676Place:LondonColor:Hand ColoredCondition:VGSize:20 x 15 inches

## **Description:**

Striking full color example of Speed's map of Oxford, from Speed's *Theatre of Great Britain*, first published in 1611.

Includes large inset plan of Oxford and 18 coats of arms.

## **Detailed Condition:**

Minor repair at lower centerfold.