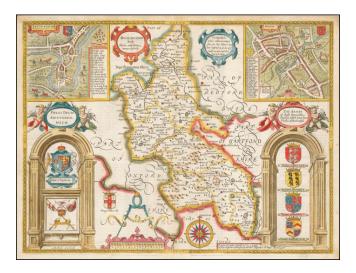

## **Description**:

Decorative map of the County of Buckingham, from Speed's Theatre of Great Britain.

Includes inset plans of Buckingham and Redding, and a number of coats of arms.