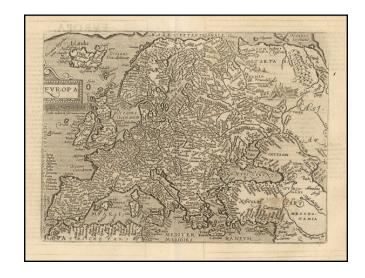

## Europa

**Stock#:** 54041

Map Maker: Quad / Bussemachaer

Date: 1598Place: CologneColor: Uncolored

**Condition:** VG

**Size:** 12 x 8.5 inches

**Price:** SOLD

## **Description:**

Scarce early map of the Europe from Quad's *Europae totius orbis terrarum*, published by Johann Bussemacher.

Quad's map is a marvelous amalgam of late 16th Century cartography, drawing primarily from the maps of Ortelius and Mercator. Includes an interesting scene of Nomadic Tartar tents in the east. Rich dark impression and full color, with wide margins.