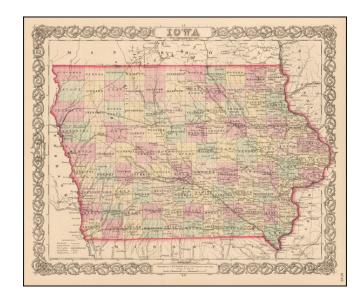

## **Iowa**

**Stock#:** 53998 **Map Maker:** Colton

Date: 1859Place: New YorkColor: Hand Colored

**Condition:** VG+

**Size:** 15.5 x 13 inches

**Price:** SOLD

## **Description:**

Attractive and detailed early map of Iowa with an ornate border. The map is hand colored by counties and shows cities, towns, railroads, rivers, and lakes. From an early edition of JH Colton's Atlas. Wide margins.