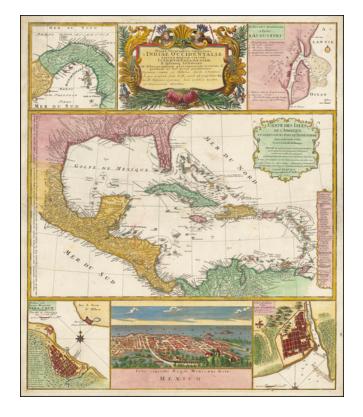

## Mappa Geographica Complectens I. Indiae Occidentalis Partem Mediam Circum Isthmum Panamensem [Large Inset of St. Augstine, Florida]

**Stock#:** 53958

Map Maker: Homann Heirs

**Date:** 1740

Place: Nuremberg
Color: Hand Colored

## **Description:**

Nice full color example of the Homann Heir's map of the Gulf Coast, Florida and the Caribbean, with a large inset plan of St. Augustine, and one of the earliest obtainable plans of a harbor in Florida.

Also includes a striking view of Mexico City, plans of Vera Cruz and San-Domingo, and the Isthmus of Panama.