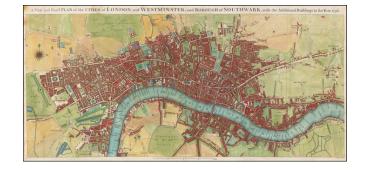

## A New and Exact Plan of the Cities of London and Westminster and Borough of Southwark with the Additional Buildings to the Year 1756

 Stock#:
 53951

 Map Maker:
 Seale

Date:1756Place:LondonColor:Hand ColoredCondition:VGSize:13.5 x 29 inches

## **Description**:

**Price:** 

Scarce map of the London, pubished by Seale.

Extends west to Hyde Park, South to Lambeth, north to Hackney Road and Islington and Hoxton, and east to Rotherhithe and Stepney.

Only London Bridge and Westerminster Bridge are shown corssing the Thames River.