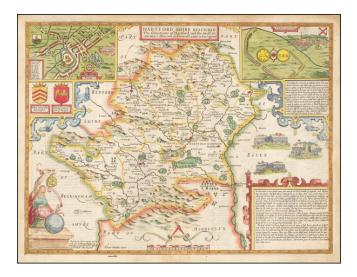

## Hartford Shire described The sittuations of Hartford, and the most ancient towne S. Albons with such memorable actions as have happened

- Stock#:53947mp2Map Maker:Speed
- Date:1676Place:LondonColor:Hand ColoredCondition:VGSize:20 x 15 inches

## **Description:**

Attractive full color example of Speed's map of Hartfordshire County, from an early edition of Speed's *Theatre of Great Britain*, first published in 1611.

Includes large inset plan of Hartford and Verolanium, the old Roman regional capital, along with 2 coats of arms.