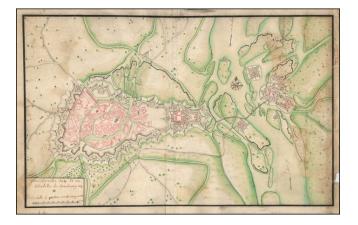

## plan des villes forts et Citadelles de Strasbourg . . . (with Kehl)

| Stock#:           | 53946ts                   |
|-------------------|---------------------------|
| Map Maker:        | Anonymous                 |
| Date:             | 1700 circa                |
| Place:            | n.p.                      |
| Color:            | Pen & Ink with Wash Color |
| <b>Condition:</b> | VG                        |
| Size:             | 21.5 x 13 inches          |

## **Description:**

**Price:** 

Manuscript Plan of Strasbourg and Environs, including the fortifications at Kehl.

Detailed hand drawn plan of Strasbourg, focusing on its fortifications in the Vauban style.