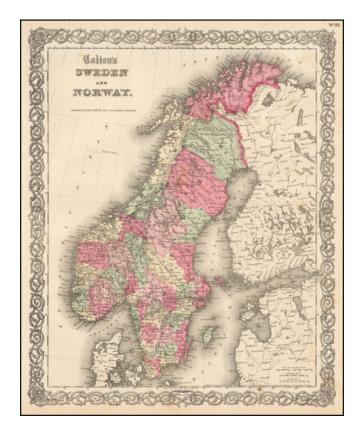

## Colton's Sweden and Norway

**Stock#:** 53940 **Map Maker:** Colton

Date: 1865
Place: New York
Color: Hand Colored

**Condition:** VG+

**Size:** 15 x 13 inches

Price: SOLD

## **Description:**

Detailed map of Sweden and Norway, hand colored by provinces. Shows towns, roads, rivers, mountains, lakes, islands, etc. Decorative border. A terrific regional map, from JH Colton, one of the most prolific American mapmakers of the mid-19th Century. Marvelous vibrant colors.