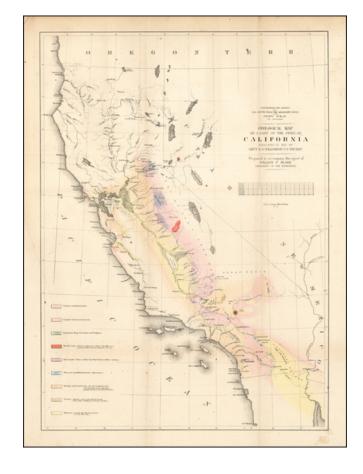

## Geological Map of a Part of the State of California Explored in 1853 . . .

**Stock#:** 53889

Map Maker: U.S. Pacific RR Survey

Date: 1853
Place: New York
Color: Hand Colored

**Condition:** VG

**Size:** 22 x 16 inches

## **Description:**

Important early geological map of California, prepared to accompany Blake's report on where to locate the transcontinental railroad.

Color coded by geological regions, with excellent early detail along the Sierras and in Southern California. A marvelous early map of California.