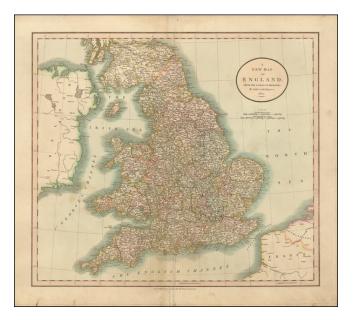

## A New Map of England, from the Latest Authorities . . . 1807

| Stock#:<br>Map Maker: | 53869<br>Cary  |
|-----------------------|----------------|
| Date:                 | 1807           |
| Place:                | London         |
| Color:                | Hand Colored   |
| <b>Condition:</b>     | VG             |
| Size:                 | 20 x 18 inches |
| Price:                | SOLD           |

## **Description**:

Detailed map of England, hand colored by counties.

Shows roads, rivers, lakes, mountains, islands, etc.

One of the best large format English atlas maps of the period.