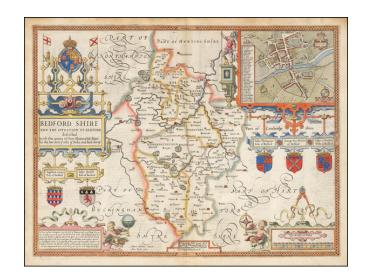

## Bedford Shire and the Situation of Bedford Described with the armes of thos Honorable Familyes that hve been borne ye titles of Dukes and Earls thereof

Stock#: 53862mp2 Map Maker: Speed

Date: 1676 Place: London

## **Description:**

Striking map of Bedford, with an inset plan of Bedford.

Includes 5 coats of arms of local Earls and Dukes.

Engraved by Jodocus Hondius. From Speed's The Theatre of the Empire of Great Britaine.