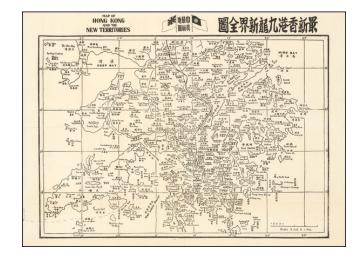

## Map of Hong Kong and the New Territories / [[[[]]]

**Stock#:** 53818 **Map Maker:** Anonymous

**Date:** 1935

Place: Hong Kong Color: Uncolored

**Condition:** VG+

**Size:** 13.5 x 16.5 inches

**Price:** SOLD

## **Description:**

Rare map of Hong Kong and the New Territories, including flags and title in Chinese.

Names of localities are given in English and Chinese, but presentation of map is in a distinctly traditional Chinese style.

Dated from Jubilee Reservoir, completed 1935, appearing on map.