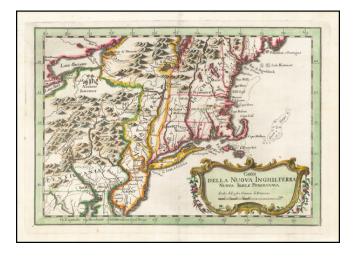

## Carta Della Nuova Inghilterra Nuova Yorc, E Pensilvania

| Stock#:<br>Map Maker: | 53807<br>Bellin |
|-----------------------|-----------------|
| Date:                 | 1781            |
| Place:                | Venice          |
| Color:                | Hand Colored    |
| <b>Condition</b> :    | VG+             |
| Size:                 | 12 x 8 inches   |
| Price:                | SOLD            |

## **Description:**

Rare Italian edition of Bellin's map of the Northeast and New England region, from his *Teatro Della Guerre Marittima*, published in Venice.

The map covers the region from the Delaware River and New Jersey in the south to Maine and west to the Susquehanna River. The map shows towns, roads, villages, churches, meeting houses, rivers, mountains, inlets, islands and a host of other details.