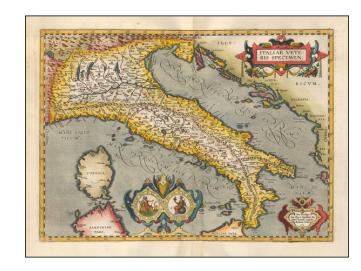

## **Italiae Veteris Specimen**

**Stock#:** 53760 **Map Maker:** Ortelius

Date: 1624
Place: Antwerp
Color: Hand Colored

**Condition:** VG+

**Size:**  $19 \times 13.5$  inches

**Price:** SOLD

## **Description:**

Fine example of Ortelius' map of ancient Italy, from Ortelius' *Theatrum Orbis Terrarum*, the first modern world atlas.

The map is based upon Gastaldi's map of Italy, supplemented with classical sources.

Beginning in 1601, a second state of the map was issued, with a revised cartouche (2 medallions) and a different scale of miles (lacking the date).