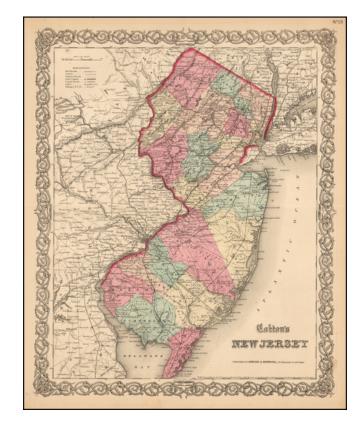

## Colton's New Jersey

**Stock#:** 53755 **Map Maker:** Colton

Date: 1860
Place: New York
Color: Hand Colored

**Condition:** VG+

**Size:**  $16 \times 13$  inches

Price: SOLD

## **Description:**

Attractive map of the state, hand colored by counties. Shows towns, rivers, railroads, train stations, islands, some townships, and other fine details. A wide margined example in vivid color.

This is the rare 1859 edition which bears Johnson & Browning's imprint, shortly before they created their own New Illustrated Family Atlas of the World. Classical Colton decorative border.