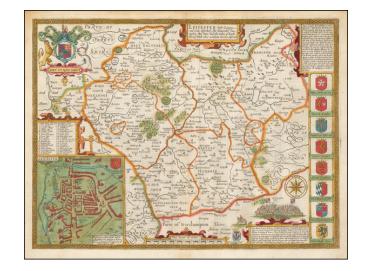

## Leicester both Countye and Citie described, The Honorable Families that have had the titles of Earle thereof, With other accidents therein observed.

Stock#: 53681mp2 Map Maker: Speed

Date: 1676 Place: London

## **Description:**

A nice example of this decorative double-page engraved county map of Leicester by John Speed. Includes insets of Leicester, eight coats of arms, plus a large English coat of arms, battle scenes, etc.