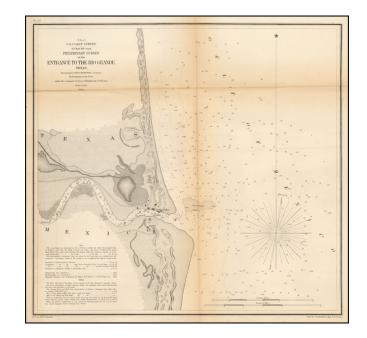

### An early Sea Chart of the Mouth of the Rio Grande River

One of the earliest obtainable charts of the region around the mouth of the Rio Grande River.

Shows Bagdad, the observatory and a number of geographical details, soundings, etc.

Includes tidal and other information.