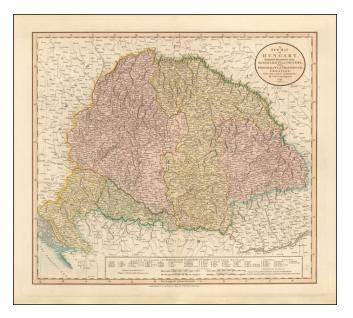

## A New Map of Hungary with its Divisions into Gespanchafts or Counties: The Principality of Transylvania, Croatia &c . . . 1799

- Stock#:
   53635

   Map Maker:
   Cary
- Date:1799Place:LondonColor:Hand ColoredCondition:VGSize:20.5 x 18 inches

## **Description:**

A detailed map of Hungary that includes Croatia, Sclavonia, Transylvania and Upper and Lower Hungary, showing city and village names.

An inset of a table of data and mileage scales along lower margin.