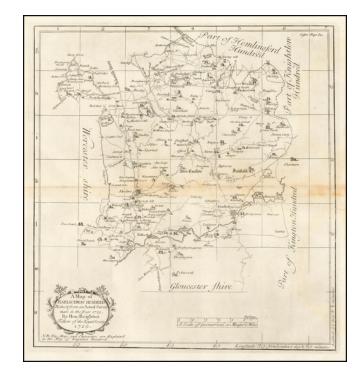

## A Map of Barlichway Hundred. Reduc'd from an Actual Survey made in the Year 1725 by Hen. Beighton Fellow of the Royal Society 1729

**Stock#:** 53633 **Map Maker:** Beighton

Date: 1730
Place: London
Color: Uncolored

## **Description:**

Engraved map of part of Warwickshire from William Dugdale's *The antiquities of Warwickshire illustrated...beautified with maps, prospects and portraitures.* 