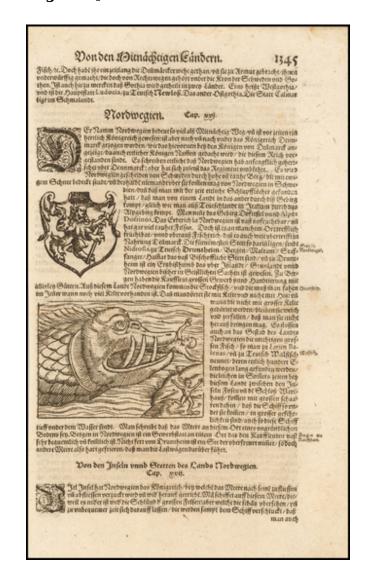

## [Mythical Man Eating Fish]

**Stock#:** 53572 **Map Maker:** Munster

**Date:** 1570 circa **Place:** Basle

Color: Uncolored

**Condition:** VG+

**Size:** 4 x 3.5 inches

**Price:** SOLD

## **Description:**

Finely dark image of a massive fish, swallowing a man along the shoreline.

The image is on a sheet of text with a coat of arms. From and early Latin edition of Munster's Cosmography one of the most influential geographical works of the 16th century.