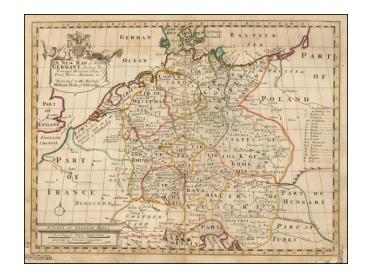

## A New Map of Present Germany, Shewing Its Principal Divisions, Cities, Towns, Rivers, Mountains &c.

**Stock#:** 53565 **Map Maker:** Wells

Date: 1712 Place: Oxford

Color: Hand Colored

**Condition:** VG

## **Description:**

Decorative map of the region centered on Poland and Russia, extending from the Black Sea and the Gulf of Venice to the Baltic Sea.

Two title cartouches and decorative coat of arms.

This map was part of an atlas dedicated to the Duke of Glocester, who was then attending school in Oxford. The maps were highly regarded at the time for there accuracy.