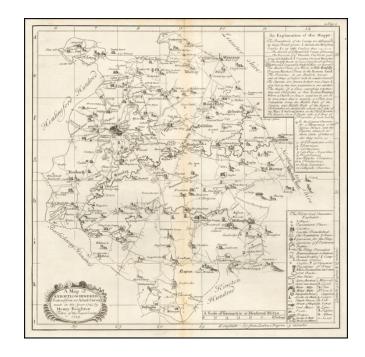

## A Map of Knightlow Hundred Reduced From an Actual Survey made in the Year 1725 by Henry Beighton Fellow of ye Royal Society, 1729 . . .

**Stock#:** 53551 **Map Maker:** Beighton

Date: 1730
Place: London
Color: Uncolored

## **Description:**

Engraved map of a part of Warwickshire from William Dugdale's *The antiquities of Warwickshire illustrated...beautified with maps, prospects and portraitures.* 

The map includes Coventry.