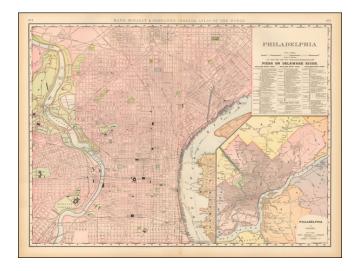

## Philadelphia and Vicinity

| Stock#:    | 53526          |
|------------|----------------|
| Map Maker: | Rand & McNally |
| Date:      | 1895           |
| Place:     | Chicago        |
| Color:     | Color          |
| Condition: | VG             |
| Size:      | 26 x 19 inches |
| Price:     | SOLD           |

## **Description:**

Highly detailed map of Philadelphia, extending west of the Schuylkill River.

Shows roads, streets, buildings, piers, ferry's, railroads and depots, colleges, reservoirs, etc.

Beautiful large format with inset of Philadelphia and neighboring counties.