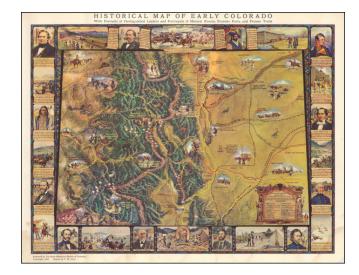

## Historical Map of Early Colorado With Portraits of Distinguished Leaders and Portayals of Historic Events, Frontier Forts, and Pioneer Trails

**Stock#:** 53514 **Map Maker:** Love

Date: 1949Place: ColoradoColor: Condition: VG+

## **Description:**

Detailed large format map of Colorado, illustrating its early history and including portraits of famous early Coloradans.

Includes detailed map of Colorado, featuring a number of milestones in early Colorado history, from De Anza to the discovery of gold. A number of important early routes of exploration are also shown.