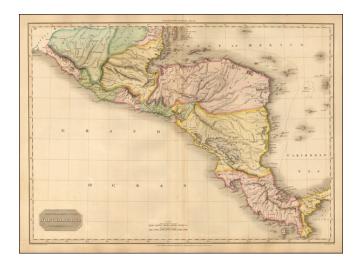

## [Costa Rica, Panama, Nicaragua, Honduras, Chiapas, etc.] Spanish Dominions In North America Southern Part

- Stock#:53506Map Maker:Pinkerton
- Date:1811Place:LondonColor:Hand ColoredCondition:VG+Size:28 x 20 inches

## **Description:**

Highly detailed map of Central America, along with Chiapas and part of Oaxaca and Yucatan in Mexico.

Nice detail in the Bay of Honduras. Includes the early English provincial names of Soconusco, Suchitepec, Verapaz, Sonsonate, S. Salvador, Stl Miguel, Xeres and Ticguesgalpa, along with Honduras, Nicaragua, Costa Rica and Panama. Exceptional detail.

Pinkerton's now rare elephant folio atlas is one of the best engraved works of the period. While lesser known than the more common atlases by Cary & Thomson, it is a superior work, especially in the detail of the maps.