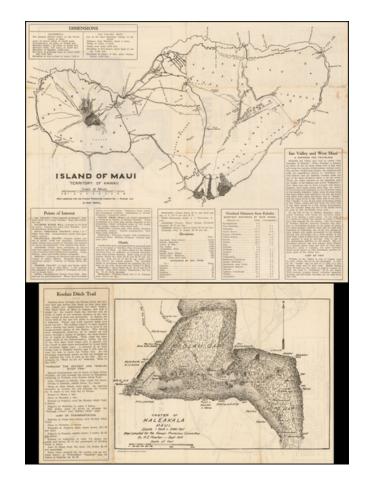

### Island of Maui Territory of Hawaii Map Compiled for the Hawaii Promotion Committee - August 1915 By Hugh Howell

**Stock#:** 53493 **Map Maker:** Howell

Date: 1915Place: HawaiiColor: Uncolored

**Condition:** VG

#### **Description:**

Rare early tourist promotional map and brochure, promoting the island of Maui.

The map focuses on tourist attractions and points of interest, but provides an excellent overview of the island, roads, post offices, mills, the Kula Sanitarium, gasoline stations, rubber plantations, etc.

A note in Kahaului provides "Land Automobiles Here."

A fantastic early tourist map.

Minor hole at one fold.