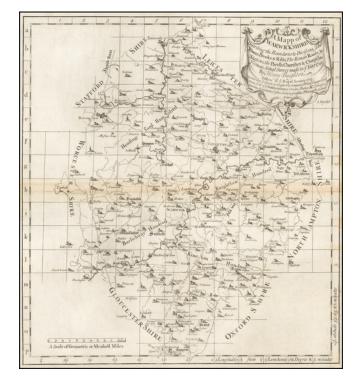

## **Barry Lawrence Ruderman Antique Maps Inc.**

7407 La Jolla Boulevard La Jolla, CA 92037

www.raremaps.com

(858) 551-8500 blr@raremaps.com

A Mapp of Warwickshire Describing the Boundaries & Divisions, The River Brooks & Rills, The Roman Roads & Stations, the Parish Churches & Chapels, From an Actual Survey made in the Year 1725 by Henry Beighton Fellow of ye Royal Society, 1729 . . .

## **Description:**

Engraved map of Warwickshire from William Dugdale's *The antiquities of Warwickshire illustrated...beautified with maps, prospects and portraitures.* 