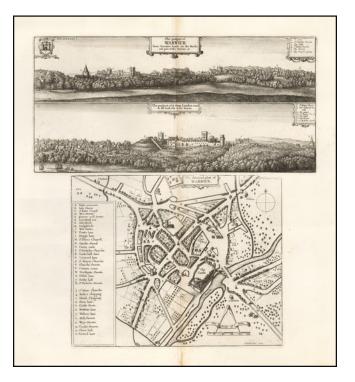

## The prospect of Warwick from Coventre Roade on the Northeast part of the Towne / The prospect of it from London road on the south side of Towne / The Ground plott of Warwick

| Stock#:<br>Map Maker: | 53396<br>Hollar    |
|-----------------------|--------------------|
| Date:                 | 1656 circa         |
| Place:                | London             |
| Color:                | Uncolored          |
| <b>Condition:</b>     | VG                 |
| Size:                 | 12.5 x 11.5 inches |
| Price:                | SOLD               |

## **Description:**

Fine set of views and a town plan of Warwick, from Dugdale's *Warwickshire*, first published in 1656.

The majority of the engraving work was undertaken by Wenceslaus Hollar.