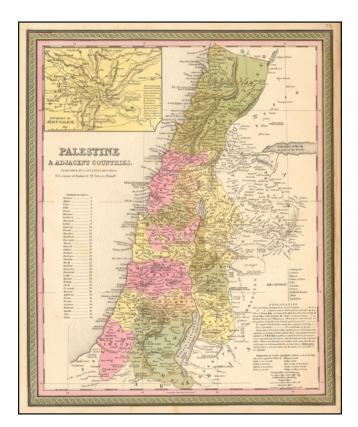

## **Description:**

Striking example of Mitchell's map of Palestine and Lebanon, colored by the various provinces.

Shows towns, roads, rivers, mountains, islands, etc. Large inset of environs of Jerusalem. Also includes remarks on the Dead Sea and the River Jordan.