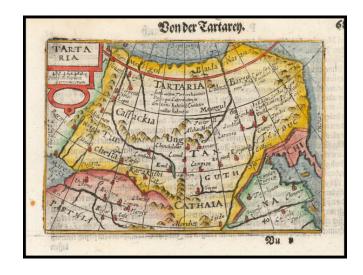

## Tartaria

**Stock#:** 53378 **Map Maker:** Bertius

Date: 1600 circaPlace: AmsterdamColor: Hand Colored

**Condition:** VG

**Size:** 5 x 3.5 inches

**Price:** SOLD

## **Description:**

Nice example of the Bertius map of Tartaria, which first appeared in the 1598 edition of Langenes's *Caert-Thresoor*, published in Middelburg.

The map was first issued in his *Caert-Thresoor* and later re-published in by Bertius in his *Tabularum Geographicarum*, beginning in 1600, with the total number of appearances of this map running to no less than 12 appearances between 1598 and 1650, in the two works by Langenes and Bertius .