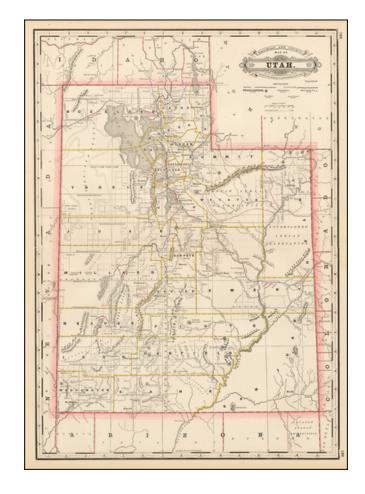

## **Railroad and County Map of Utah**

**Stock#:** 53373 **Map Maker:** Cram

Date: 1892
Place: Chicago
Color: Outline Color

**Condition:** VG+

**Size:** 22 x 16 inches

Price: SOLD

## **Description:**

One of the earliest obtainable railroad maps of Utah.

Shows railroads, towns, cities, mountain ranges and Indian reservations of that time.

From Cram's Standard American Railway Atlas, one of the scarcest and most sought after of all American atlases of the period.