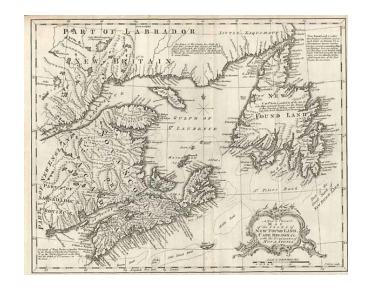

## A New & Correct Map of the Isles of New Found Land, Cape Breton &c. with the Provinces of Nova Scotia

**Stock#:** 5334 **Map Maker:** Gibson

Date: 1762
Place: London
Color: Uncolored

**Condition:** VG+

## **Description:**

Highly detailed map, showing the mouth of the St. Lawrence, Labrador, Newfoundland, Nova Scotia, the Bay of Fundy and Part of New England. Highly detailed, with interesting annotations throughout. An excellent post-French & Indian War map.