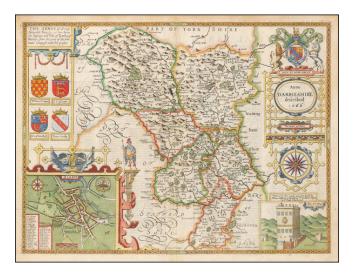

## **Description:**

Decorative map of Darbyshire, from the 1676 edition of Speed's Theatre of Great Britain.

Includes a view of Buxton, a plan of Darby and the coats of arms of 4 noble families.