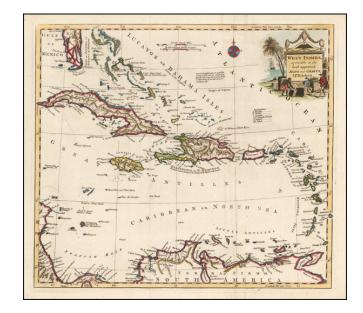

## **Description:**

Rare English map of the West Indies and Florida Archipelago, hand colored by countries and colonial interests.

Shows islands, bays, towns, rivers, mountains, etc. Interesting representation of Florida.

The misspelling of Thomas Kitchin's name makes it clear that this is not his map.