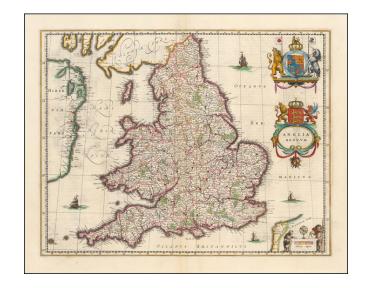

## **Anglia Regnum**

Stock#: 53305 Map Maker: Blaeu

**Date:** 1635

Place: Amsterdam Colored Hand Colored

**Condition:** VG+

**Size:** 20 x 16 inches

**Price:** SOLD

## **Description:**

Willem Janszoon Blaeu's rare and early double-page engraved map of England.

Includes the Royal Arms in the upper right corner.