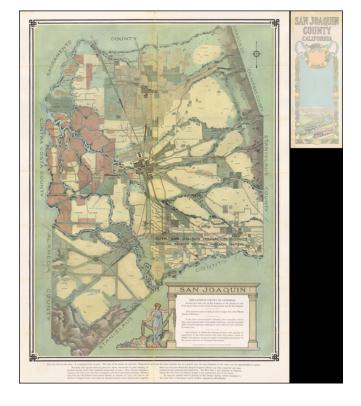

## **Description:**

Elegant pictorial map of San Joaquin County, highlighting the agricultural lands in the region.

Growing areas are identified, with the towns roads, railroads and rivers also illustrated.

The promotional text notes that San Joaquin Valley is larger than both Rhode Island and Delaware, has 3 transcontinental railroads, three interurban rail lines, 400 miles of navigable rivers and 300 miles of paved highways.