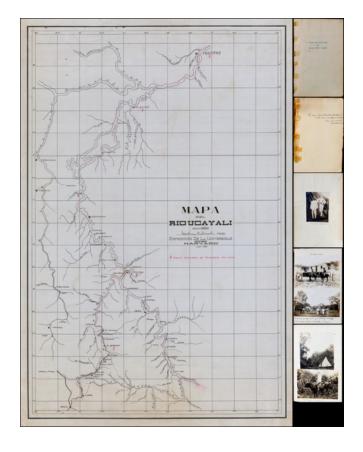

#### Presented to Farabee's Wife

An interesting archive of maps drawn to illustrate William Farabee's first expedition to South America, to visit the indigenous peoples of Eastern Peru.

Along with the maps enumerated below, the archive includes a book with a supplemental title page "Amazon Expedition Notes by William Curtis Farabee". That book includes an inscription by Farabee to his wife "To my best traveling companion / with the compliments of / Her Husband / Wm Farabee". The book includes a number of original photos pasted onto the pages.

All of the maps are pen and ink manuscripts on drafting linen.

The archive includes several 5 original photographs from Farabee's Expedition, added into a compilation

## (7 Map Archive -- William Farrabee in Eastern Peru) Mapa Del Rio Ucayali . . . Expedition De La Universidad de Harvard 1908-1909

of his printed Amazon Expedition Notes: The maps include:

Mapa Del Rio Ucayali (37.5 x 25 inches)

Mapa de los Rios Urubamba y Madre De Dios (38.5 x 22)

Plano Del Rio Alta-Mishagua (37 x 23)

Plano De Los Rios Manu y Madre De Dios (35 x 19)

Plano Del Rio Shahuinto (22.5 x 18)

Plano y Perfil Del Varadero Sous y Vargas (28 x 17)