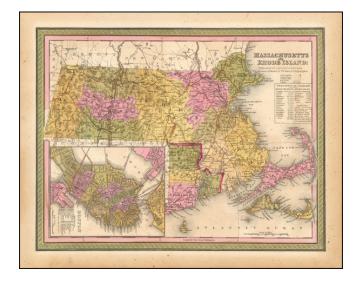

## Massachusetts and Rhode Island (with Boston inset)

| Stock#:    | 53269            |
|------------|------------------|
| Map Maker: | Mitchell         |
| Date:      | 1850             |
| Place:     | Philadelphia     |
| Color:     | Hand Colored     |
| Condition: | VG               |
| Size:      | 15.5 x 12 inches |
| Price:     | SOLD             |

## **Description:**

Detailed map of Massachusetts and Rhode Island from *Mitchell's New Universal Atlas*, showing railroads, townships, canals, etc.

Hand colored by county. Statistical table shows population by county. Inset of Boston showing important buildings. An excellent example of this map. Mitchell's pre-1850 maps are becoming increasingly rare and difficult to obtain.