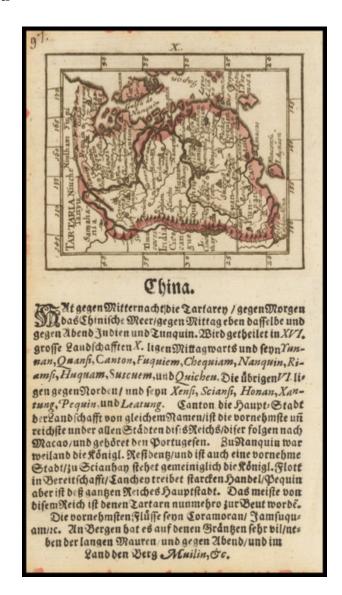

## China and the Island of Korea

The map is based upon a miniature map first published in Paris by Du Val.

Includes a depiction of the Great Wall of China.

#### China

Many interesting features. From one of the rarest and most coveted of all miniature atlases.

**Detailed Condition:**