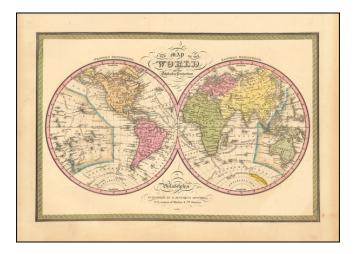

## A New Map of the World on the Globular Projection ... 1847

| Stock#:    | 53258             |
|------------|-------------------|
| Map Maker: | Mitchell          |
| Date:      | 1850              |
| Place:     | Philadelphia      |
| Color:     | Hand Colored      |
| Condition: | VG+               |
| Size:      | 14.5 x 9.5 inches |
| Price:     | SOLD              |

## **Description:**

Attractive double hemisphere map of the world with decorative borders. Attractive example with wide margins. The Antarctic regions are just now being discovered. Includes the routes of Captain Cook, Captain Gore and the United States Exploring Expedition.